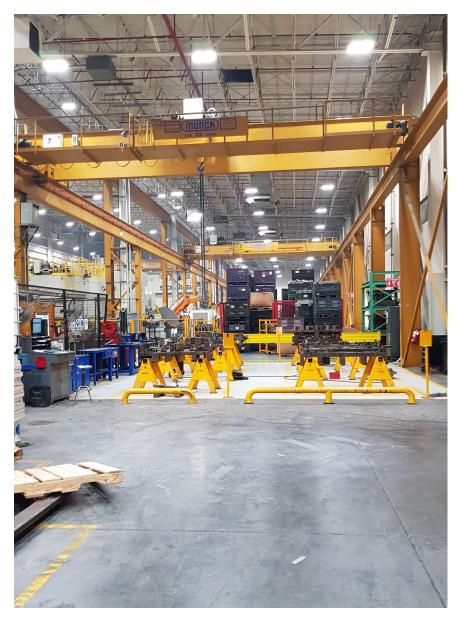

## ADIENT STAMPING, RAMOZ ARISPE, MEXICO

For the world leader of passenger car seats, ADIENT, we have carried out the dismantling of current fluorescent luminaires and installation of new modern dimmable LED luminaires in the production hall. The turnkey installation was realized in continuous operation and without it's interruption. The luminaires are managed by a wireless automatic control system. Everything was delivered on time, in perfect quality and fully in accordance with

the customer's specifications. Thanks to the automatic control system the customer's total operating costs were reduced by 65% at a high light level of 500 lux.

|                      | Original installation     | ARGIA lighting solution |
|----------------------|---------------------------|-------------------------|
| Type of luminary     | Fluorescent luminaires T5 | GE DIMM                 |
| Number of luminaires | 149 units                 | 108 units               |
| Total Input          | 65.68 kW                  | 31.10 kW                |
| Consumption kWh/year | 573,336 kWh               | 190,730 kWh             |