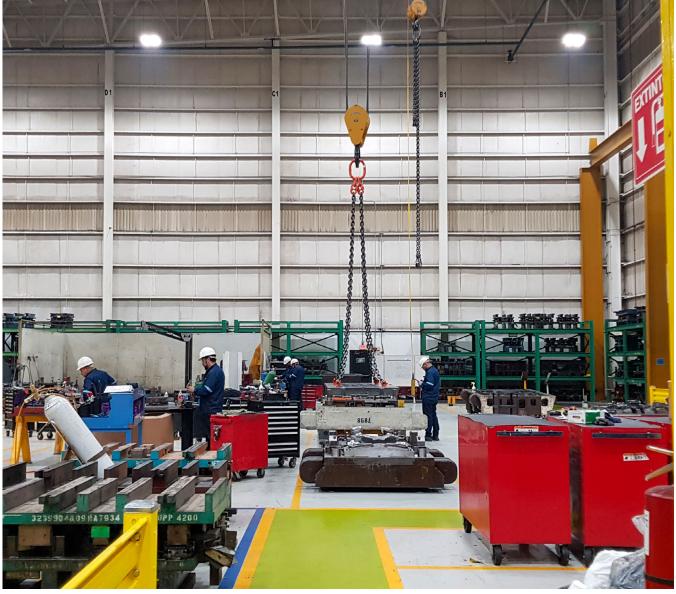

## ADIENT STAMPING, RAMOZ ARISPE, MEXICO

For the world leader of passenger car seats, ADIENT, we have carried out the dismantling of current fluorescent luminaires and installation of new modern dimmable LED luminaires in the production hall. The turnkey installation was realized in continuous operation and without it's interruption. The luminaires are managed by a wireless automatic control system. Everything was delivered on time, in perfect quality and fully in accordance with